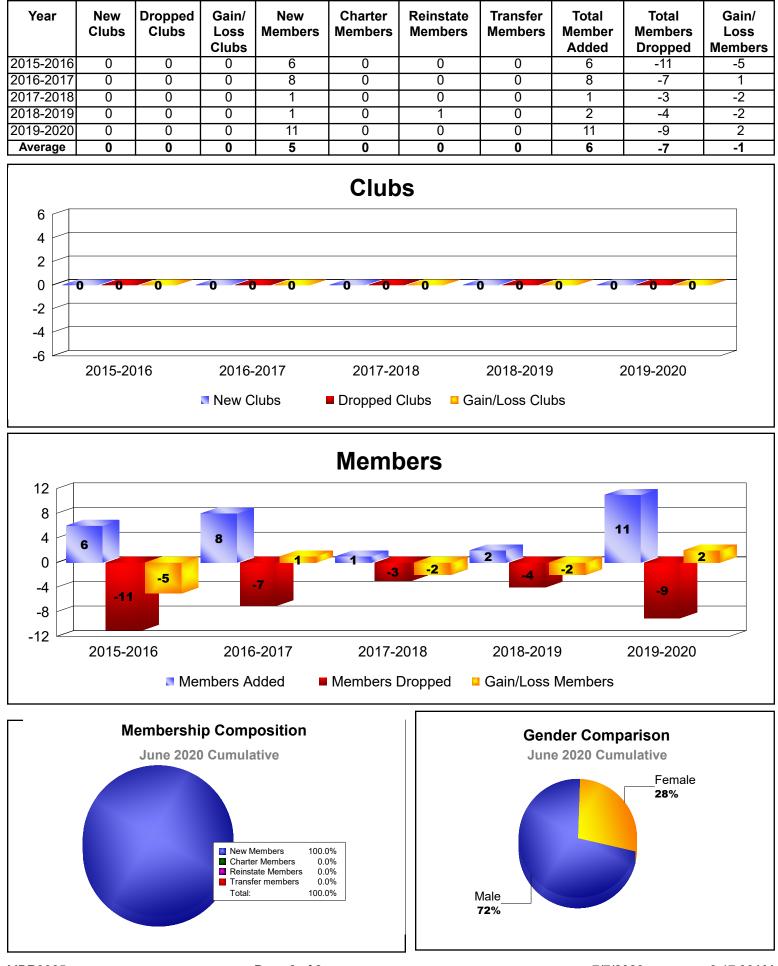

## As of June 2020 Cumulative

-2

2019-2020

-2

| Year      | New<br>Clubs | Dropped<br>Clubs | Gain/<br>Loss<br>Clubs | New<br>Members | Charter<br>Members | Reinstate<br>Members | Transfer<br>Members | Total<br>Member<br>Added | Total<br>Members<br>Dropped | Gain/<br>Loss<br>Members |
|-----------|--------------|------------------|------------------------|----------------|--------------------|----------------------|---------------------|--------------------------|-----------------------------|--------------------------|
| 2015-2016 | 0            | -1               | -1                     | 107            | 2                  | 5                    | 7                   | 121                      | -172                        | -51                      |
| 2016-2017 | 1            | -3               | -2                     | 88             | 29                 | 4                    | 6                   | 127                      | -161                        | -34                      |
| 2017-2018 | 0            | 0                | 0                      | 66             | 2                  | 6                    | 4                   | 78                       | -121                        | -43                      |
| 2018-2019 | 0            | -2               | -2                     | 52             | 2                  | 3                    | 2                   | 59                       | -124                        | -65                      |
| 2019-2020 | 0            | -2               | -2                     | 67             | 8                  | 13                   | 12                  | 100                      | -161                        | -61                      |
| Average   | 0            | -2               | -1                     | 76             | 9                  | 6                    | 6                   | 97                       | -148                        | -51                      |
| Clubs     |              |                  |                        |                |                    |                      |                     |                          |                             |                          |
| 0.5       |              |                  | 1                      |                |                    |                      |                     |                          |                             |                          |
| -0.5      | 0            | -1               |                        |                | 0 0                | 0                    | 0                   | -0                       |                             |                          |