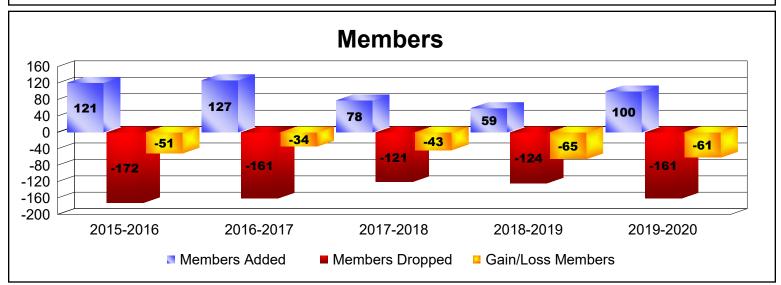

## As of June 2020 Cumulative

-2

2019-2020

-2

| Year      | New<br>Clubs | Dropped<br>Clubs | Gain/<br>Loss<br>Clubs | New<br>Members | Charter<br>Members | Reinstate<br>Members | Transfer<br>Members | Total<br>Member<br>Added | Total<br>Members<br>Dropped | Gain/<br>Loss<br>Members |
|-----------|--------------|------------------|------------------------|----------------|--------------------|----------------------|---------------------|--------------------------|-----------------------------|--------------------------|
| 2015-2016 | 0            | -1               | -1                     | 107            | 2                  | 5                    | 7                   | 121                      | -172                        | -51                      |
| 2016-2017 | 1            | -3               | -2                     | 88             | 29                 | 4                    | 6                   | 127                      | -161                        | -34                      |
| 2017-2018 | 0            | 0                | 0                      | 66             | 2                  | 6                    | 4                   | 78                       | -121                        | -43                      |
| 2018-2019 | 0            | -2               | -2                     | 52             | 2                  | 3                    | 2                   | 59                       | -124                        | -65                      |
| 2019-2020 | 0            | -2               | -2                     | 67             | 8                  | 13                   | 12                  | 100                      | -161                        | -61                      |
| Average   | 0            | -2               | -1                     | 76             | 9                  | 6                    | 6                   | 97                       | -148                        | -51                      |
| Clubs     |              |                  |                        |                |                    |                      |                     |                          |                             |                          |
| 0.5       |              |                  | 1                      |                |                    |                      |                     |                          |                             |                          |
| -0.5      | 0            | -1               |                        |                | 0 0                | 0                    | 0                   | -0                       |                             |                          |